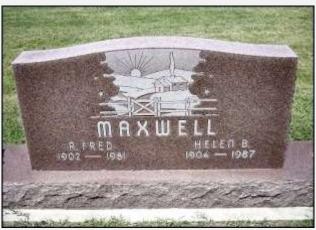

Fred passed away on 7 Dec 1981 and Helen died in August of 1987, in Enid, Garfield County, Oklahoma. They were buried at the Ulysses Cemetery in Ulysses, Kansas.

## Cemetery Headstone

ROBERT "FRED" MAXWELL & HELEN MARTHA (BLACKBURN) MAXWELL

ULYSSES CEMETERY Ulysses, Grant County, Kansas Photograph provided Leon Barton

Fred and Helen had one daughter, **ROANN MAXWELL**, born 14 Nov 1930 in Garden City, Finney County, Kansas. In 1949, she was attending Kansas State College in Manhattan, Kansas.