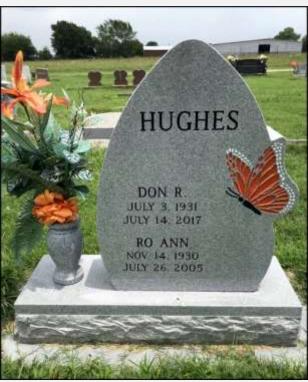

Oklahoma. Donald and RoAnn had four children.

RoAnn passed away on 26 Jul 2005 in Enid, Oklahoma. Donald died there on 14 Jul 2017. They were buried at the Beggs Cemetery in Beggs, Okmulgee County, Oklahoma.

## Cemetery Headstone

## DONALD RAY HUGHES & ROANN (MAXWELL) HUGHES

BEGGS CEMETERY
Beggs, Okmulgee County, Oklahoma
Photograph provided by Donna Dinstel

Eighteen years after RoAnn was born, Fred and Helen had a son, **ROBERT H. MAXWELL**. He was born in 1948, in Grant County, Kansas. In January of 1968, he married Janet Sue Curry in Johnson County, Kansas.